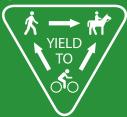

## Trail Etiquette

Stay on the right side of trail at all times.

Alert other users before passing, and pass on the left side when it is safe to do so.

Respect all other trail users.

Travel at a safe speed and stay in control.

#### SHARE THE TRAIL