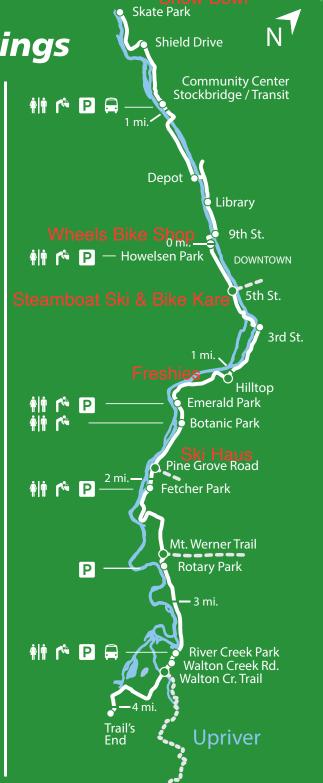

# Yampa River Core Trail

# Steamboat Springs

## Trail Etiquette

Stay on the right side of trail at all times.

Alert other users before passing, and pass on the left side when it is safe to do so.

Respect all other trail users.

Travel at a safe speed and stay in control.

#### Throw all trash into trash cans.

Recycle if available.

Motorized vehicles are prohibited.

Respect the environment.

#### SHARE THE TRAIL



### Enjoy the Trail as a Responsible Pet Owner

Keep dogs on a 6 foot handheld leash and under control at all times.

Immediately pick up and properly dispose of dog waste.

Violations are subject to Municipal Code Sections 4-10 and 4-12.

#### DOG WASTE

OUR TOWN - TRANSMITS DISEASI

LEASH AND CLEAN UP AFTER YOUR DOG